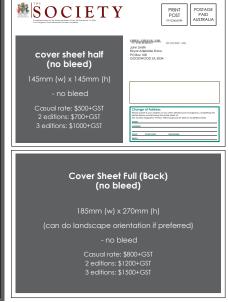

# The Society Cover Sheet

Please note, this illustration is not to scale. The **Society Newsletter** is an A4 size Portrait publication. The **Society Cover Sheet** is an A4 Landscape Page and contains the postage details of the recipient which is placed in front of the magazine when posted.

|                         | Without Bleed          | Trim                  | Bleed                                 |
|-------------------------|------------------------|-----------------------|---------------------------------------|
| Full Page Colour        |                        | 210mm (w) x 297mm (h) | 216mm (w) x 303mm (h) - 3mm each side |
| Half Page Colour        | 187.5mm (w) x 90mm (h) | N/A                   | N/A                                   |
| Quarter Page Colour     | 90mm (w) x 118mm (h)   | N/A                   | N/A                                   |
| Cover Sheet Half        | 145mm (w) x 145mm (h)  | N/A                   | N/A                                   |
| Cover Sheet Full (Back) | 185mm (w) x 270mm (h)  | N/A                   | N/A                                   |