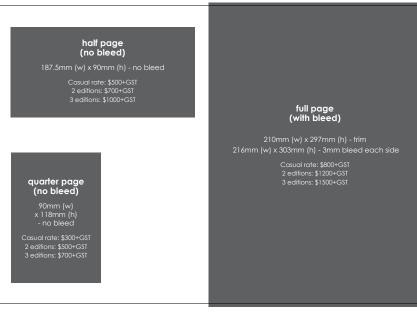

|                         | Without Bleed          | Trim                  | Bleed                                 |
|-------------------------|------------------------|-----------------------|---------------------------------------|
| Full Page Colour        |                        | 210mm (w) x 297mm (h) | 216mm (w) x 303mm (h) - 3mm each side |
| Half Page Colour        | 187.5mm (w) x 90mm (h) | N/A                   | N/A                                   |
| Quarter Page Colour     | 90mm (w) x 118mm (h)   | N/A                   | N/A                                   |
| Cover Sheet Half        | 145mm (w) x 145mm (h)  | N/A                   | N/A                                   |
| Cover Sheet Full (Back) | 185mm (w) x 270mm (h)  | N/A                   | N/A                                   |